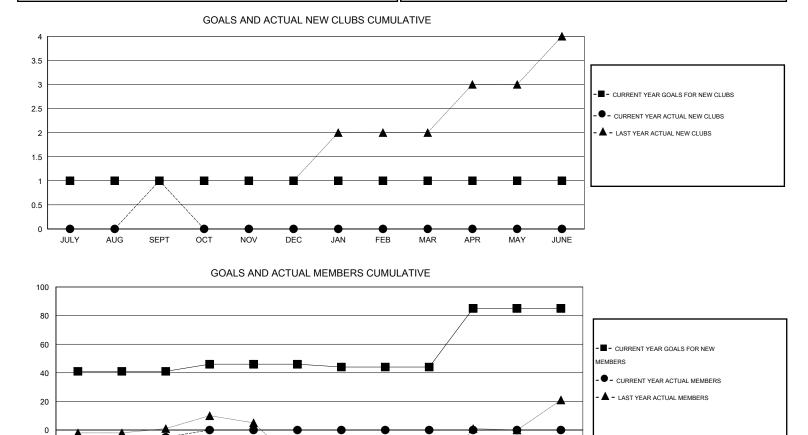

## GMT: HAL GRIFFIN

| LOCATION TEXAS |
|----------------|
|----------------|

| Clubs                 |                  |           |                  |                  | Members               |                    |                                     |                    |                  |
|-----------------------|------------------|-----------|------------------|------------------|-----------------------|--------------------|-------------------------------------|--------------------|------------------|
| RESULTS FOR 2015-2016 |                  |           |                  |                  | RESULTS FOR 2015-2016 |                    |                                     |                    |                  |
| QUARTER               | NEW CLUB<br>GOAL | NEW CLUBS | DROPPED<br>CLUBS | NET<br>GAIN/LOSS | QUARTER               | NEW MEMBER<br>GOAL | CHARTER AND<br>NEW MEMBERS<br>ADDED | DROPPED<br>MEMBERS | NET<br>GAIN/LOSS |
| JULY/AUG/SEPT         | 1                | 1         | 0                | 1                | JULY/AUG/SEPT         | 41                 | 59                                  | 64                 | -5               |
| OCT/NOV/DEC           | 0                | 0         | 0                | 0                | OCT/NOV/DEC           | 5                  | 0                                   | 0                  | 0                |
| JAN/FEB/MAR           | 0                | 0         | 0                | 0                | JAN/FEB/MAR           | -2                 | 0                                   | 0                  | 0                |
| APR/MAY/JUNE          | 0                | 0         | 0                | 0                | APR/MAY/JUNE          | 41                 | 0                                   | 0                  | 0                |

-20

-40

JULY

DROPPED CLUBS: 0

DROPPED MEMBERS

SEPT

OCT

NOV